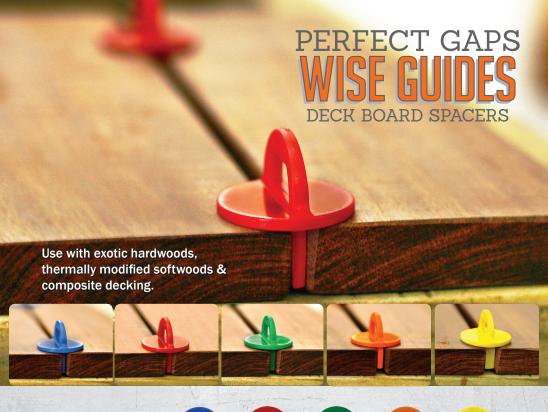

#### STEP 2 - Choose Your Gap Spacer

Choose the size of deck board gap spacing you prefer from the five different color-coded sizes. Depending on the length of your deck boards, insert 2 or more spacers every 60 cm between the two next deck boards. Laterally slide the spacers between boards easily with the unique handle.

Deck board spacers by DeckWise® are a great addition to any deck building toolbox. The versatile design allows builders to use these board spacers in any position between boards. Finding the right spacer is now easy with the bright color-coded design.

The special blade design of DeckWise® gap spacers prevent denting and marring of hardwood and composite boards. Sliding laterally between boards is a breeze thanks to the spacer's unique handle.

20 PACK