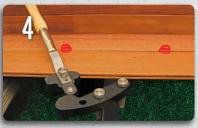

### **STEP 4 - Perfect Gaps Every Time**

Board Gap Spacers produce exact and matching gaps time and time again. Use with DeckWise® Hidden Deck Fasteners and our deck board straightening tool for best results.