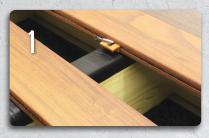

#### STEP 1 - Installing the First Deck Board

Install the first deck board in accordance to the DeckWise® Hidden Deck Fastener instructions. Drill and countersink fastening screws along the beginning edge of your deck. Then install DeckWise® Hidden Deck Fasteners as shown in the installation instructions.

#### STEP 2 - Choose Your Gap Spacer

Choose the size of deck board gap spacing you prefer from the five different color-coded sizes. Depending on the length of your deck boards, insert 2 or more spacers every 60 cm between the two next deck boards. Laterally slide the spacers between boards easily with the unique handle.