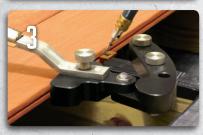

## STEP 3 - Straighten Warped Boards

Straighten bent or warped deck boards with the DeckWise® Hardwood Wrench™. This Deck Board Straightener applies up to 500 kg. of bending force to straighten any board. Leave the deck board gap spacers in place and pull them up by the handle after the deck fasteners are installed.