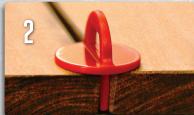

#### STEP 2 - Choose Your Gap Spacer

Choose the size of deck board gap spacing you prefer from the five different color-coded sizes. Depending on the length of your deck boards, insert 2 or more spacers every 60 cm between the two next deck boards. Laterally slide the spacers between boards easily with the unique handle.

Deck board spacers by DeckWise® are a great addition to any deck building toolbox. The versatile design allows builders to use these board spacers in any position between boards. Finding the right spacer is now easy with the bright color-coded design.

The special blade design of DeckWise® gap spacers prevent denting and marring of hardwood and composite boards. Sliding laterally between boards is a breeze thanks to the spacer's unique handle.

20 PACK